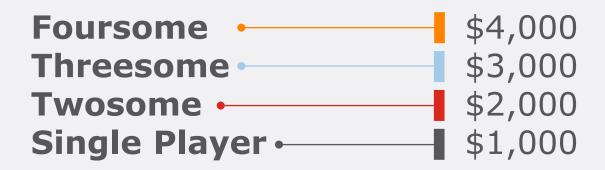

### **Sponsorship Overview**

| BENEFITS              | DOUBLE EAGLE<br><del>(2 available)</del>                                                                                                                                                                                                                                                                                                                                                                                                                                                                                                                                                  | EAGLE<br>(1 available)                                                                                                                                                                                                                                                                                                                                                                                                                                    | BIRDIE<br>(3 available)                                                                                                                                                                                                                                                                                                                                                                                                                                                                                            | PAR<br>(1 available)                                                                                                                                                                                                                        |
|-----------------------|-------------------------------------------------------------------------------------------------------------------------------------------------------------------------------------------------------------------------------------------------------------------------------------------------------------------------------------------------------------------------------------------------------------------------------------------------------------------------------------------------------------------------------------------------------------------------------------------|-----------------------------------------------------------------------------------------------------------------------------------------------------------------------------------------------------------------------------------------------------------------------------------------------------------------------------------------------------------------------------------------------------------------------------------------------------------|--------------------------------------------------------------------------------------------------------------------------------------------------------------------------------------------------------------------------------------------------------------------------------------------------------------------------------------------------------------------------------------------------------------------------------------------------------------------------------------------------------------------|---------------------------------------------------------------------------------------------------------------------------------------------------------------------------------------------------------------------------------------------|
|                       | \$25,000                                                                                                                                                                                                                                                                                                                                                                                                                                                                                                                                                                                  | \$20,000                                                                                                                                                                                                                                                                                                                                                                                                                                                  | \$15,000                                                                                                                                                                                                                                                                                                                                                                                                                                                                                                           | \$12,500                                                                                                                                                                                                                                    |
| Attendee<br>Lists     | <ul> <li>Pre-event: all registrants (company, title, city, state only)</li> <li>Post-event: full contact information for all registrants (for those who opt-in)</li> </ul>                                                                                                                                                                                                                                                                                                                                                                                                                | <ul> <li>Pre-event: all registrants (company, title, city, state only)</li> <li>Post-event: full contact information for all registrants (for those who opt-in)</li> </ul>                                                                                                                                                                                                                                                                                | <ul> <li>Pre-event: all registrants (company,<br/>title, city, state only)</li> </ul>                                                                                                                                                                                                                                                                                                                                                                                                                              | <ul> <li>Pre-event: all registrants<br/>(company, title, city,<br/>state only)</li> </ul>                                                                                                                                                   |
| Brand<br>Recognition  | <ul> <li>Event website, including 200-word company profile</li> <li>Promotional materials</li> <li>Onsite signage</li> <li>Sponsorship recognition on avaya.com</li> <li>Placement of promotional materials in gift bag</li> <li>Recognition onsite as brunch OR cocktail reception sponsor</li> <li>Recognition on course as Pin Flag OR Tee Box Marker sponsor (all 18 pin flags OR tee boxes)</li> <li>1<sup>st</sup> Double Eagle Sponsor selects which of these two selections they prefer. If there is only one Eagle Sponsor, the left-over item will be Avaya branded.</li> </ul> | <ul> <li>Event website, including 100-word company profile</li> <li>Promotional materials</li> <li>Onsite signage</li> <li>Placement of promotional materials in gift bag</li> <li>Additional recognition         <ul> <li>Caddie bibs</li> <li>Hats/visors</li> </ul> </li> <li>1<sup>st</sup> Eagle Sponsor selects which of these two selections they prefer. If there is only one Eagle Sponsor, the left-over item will be Avaya branded.</li> </ul> | <ul> <li>Event website, including 50-word company profile</li> <li>Promotional materials</li> <li>Onsite signage</li> <li>Placement of promotional materials in gift bag</li> <li>Additional recognition <ul> <li>Golf balls</li> <li>Golf towels</li> <li>Bag tags</li> <li>Gift bags</li> </ul> </li> <li>Birdie Sponsors select which of these selections they prefer, in order of signing up as a sponsor. If there are fewer than four Birdie sponsors, the left-over items will be Avaya branded.</li> </ul> | <ul> <li>Event website</li> <li>Promotional materials</li> <li>Onsite signage</li> <li>Placement of promotional materials in gift bag</li> <li>Additional recognition <ul> <li>Wager Game</li> <li>Golf Pro Branding</li> </ul> </li> </ul> |
| Tournament<br>Players | <ul> <li>Two foursomes, including greens fee,<br/>driving range, caddies, club facilities, all<br/>food &amp; beverage, and all golfer activities</li> </ul>                                                                                                                                                                                                                                                                                                                                                                                                                              | <ul> <li>One foursome, including greens<br/>fee, driving range, caddies, club<br/>facilities, all food &amp; beverage,<br/>and all golfer activities</li> </ul>                                                                                                                                                                                                                                                                                           | <ul> <li>One foursome, including greens fee,<br/>driving range, caddies, club facilities,<br/>all food &amp; beverage, and<br/>all golfer activities</li> </ul>                                                                                                                                                                                                                                                                                                                                                    | • N/A                                                                                                                                                                                                                                       |
| Mulligans             | One per golfer                                                                                                                                                                                                                                                                                                                                                                                                                                                                                                                                                                            | One per golfer                                                                                                                                                                                                                                                                                                                                                                                                                                            | One per foursome                                                                                                                                                                                                                                                                                                                                                                                                                                                                                                   | • N/A                                                                                                                                                                                                                                       |

All player opportunities include:

Greens fee, range access, caddie fee, club facilities, food & beverage and all other golfer activities at Bayonne Golf Club