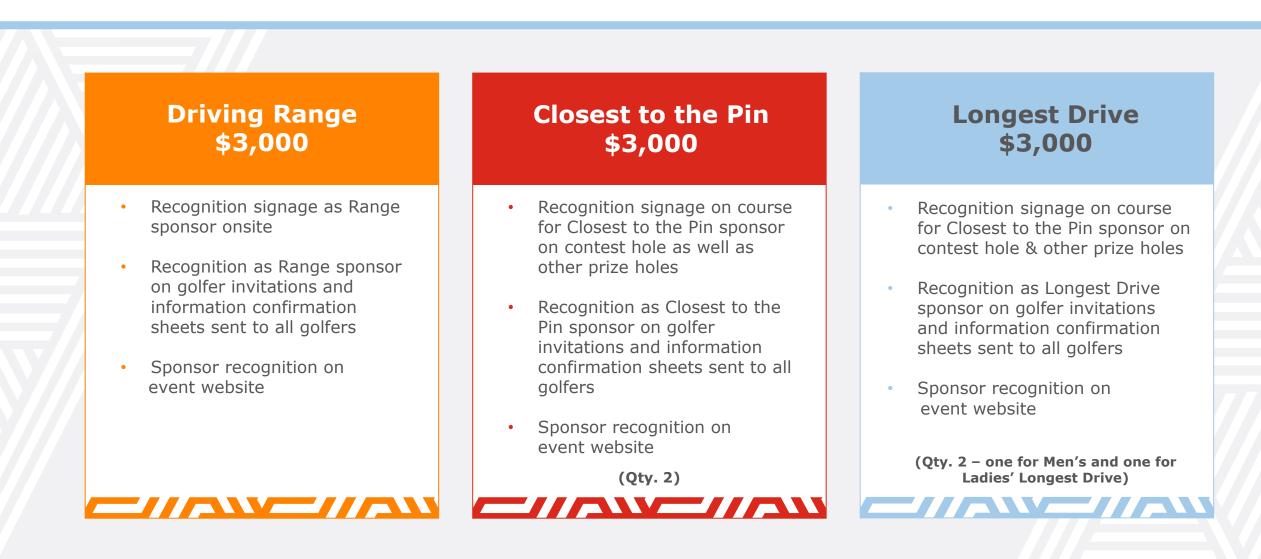

### **Marketing Promotional Opportunities**

(non-player)

| Live Scoring Leaderboard | \$10,000                       |
|--------------------------|--------------------------------|
| Hole 7 Hospitality •     | <del>\$7,500</del> <b>SOLD</b> |
| Trick Shot Pro •         | \$7,500                        |
| @ The Turn Hospitality • | <del>\$5,000</del> <b>SOLD</b> |
| Water Taxi •             | \$5,000                        |
| Hole-in-One •            | <del>\$5,000</del> <b>SOLD</b> |
| Driving Range •          | \$3,000                        |
| Closest to the Pin •     | \$3,000                        |
| Longest Drive •          | \$3,000                        |
| Putting Challenge •      | <del>\$3,000</del> <b>SOLD</b> |
| Mulligan •               | <del>\$1,500</del> <b>SOLD</b> |
|                          |                                |