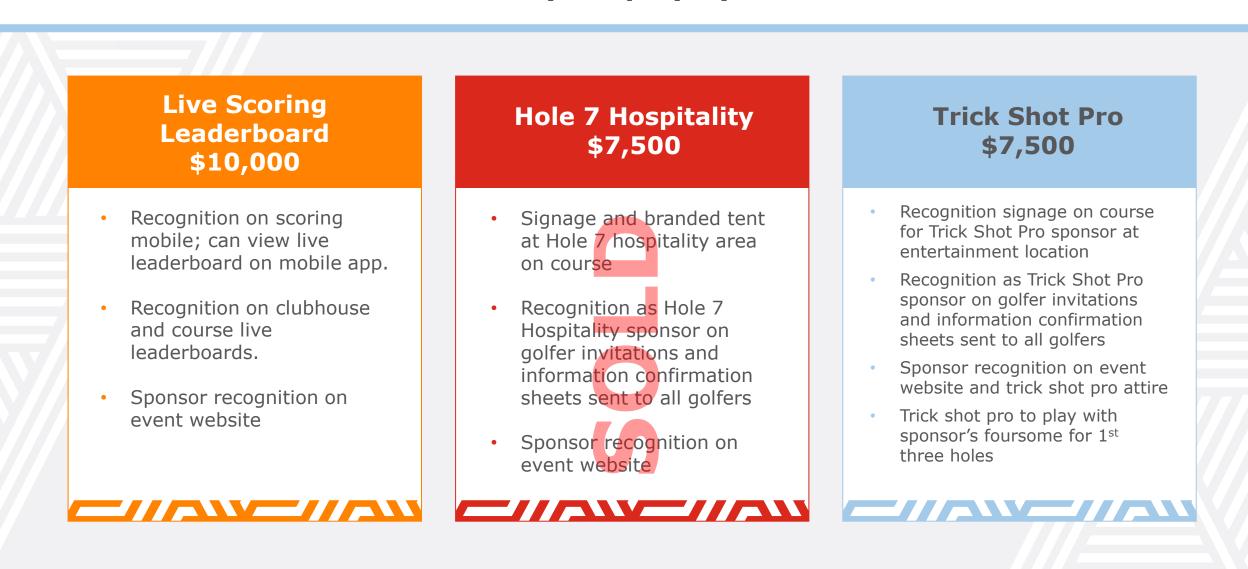

### **Marketing Promotional Opportunities**

(non-player)

| Live Scoring Leaderboard | \$10,000                       |
|--------------------------|--------------------------------|
| Hole 7 Hospitality •     | <del>\$7,500</del> <b>SOLD</b> |
| Trick Shot Pro •         | \$7,500                        |
| @ The Turn Hospitality • | <del>\$5,000</del> <b>SOLD</b> |
| Water Taxi •             | \$5,000                        |
| Hole-in-One •            | <del>\$5,000</del> <b>SOLD</b> |
| Driving Range •          | \$3,000                        |
| Closest to the Pin •     | \$3,000                        |
| Longest Drive •          | \$3,000                        |
| Putting Challenge •      | <del>\$3,000</del> <b>SOLD</b> |
| Mulligan •               | <del>\$1,500</del> <b>SOLD</b> |
|                          |                                |