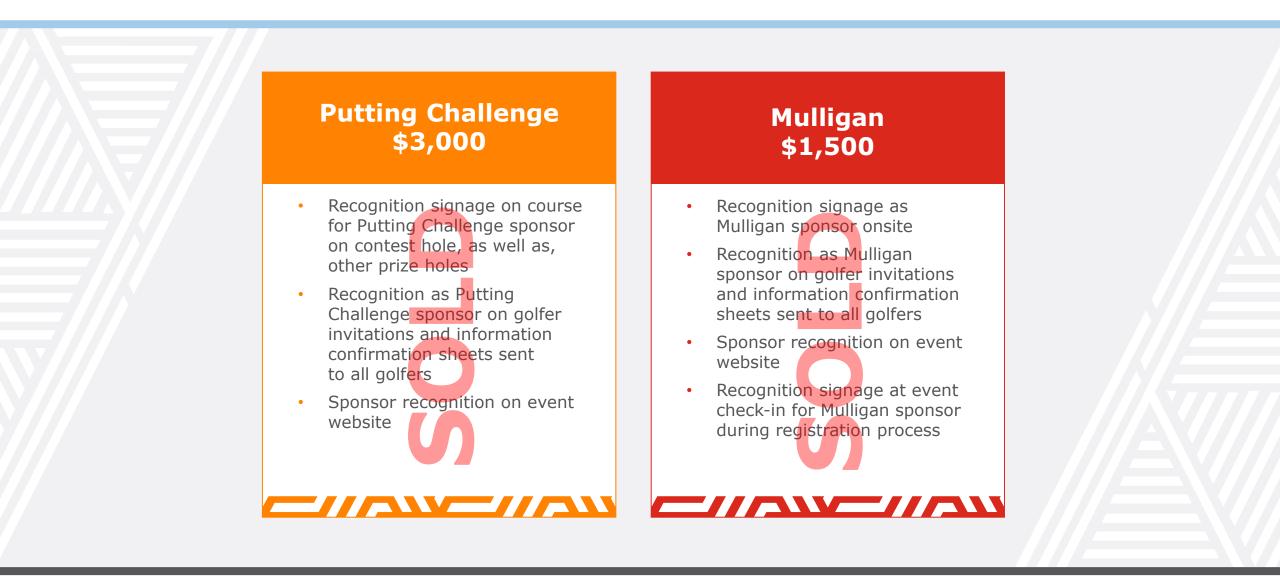

### **Marketing Promotional Opportunities**

(non-player)

| Live Scoring Leaderboard | \$10,000                       |
|--------------------------|--------------------------------|
| Hole 7 Hospitality •     | <del>\$7,500</del> <b>SOLD</b> |
| Trick Shot Pro •         | \$7,500                        |
| @ The Turn Hospitality • | <del>\$5,000</del> <b>SOLD</b> |
| Water Taxi •             | \$5,000                        |
| Hole-in-One •            | <del>\$5,000</del> <b>SOLD</b> |
| Driving Range •          | \$3,000                        |
| Closest to the Pin •     | \$3,000                        |
| Longest Drive •          | \$3,000                        |
| Putting Challenge •      | <del>\$3,000</del> <b>SOLD</b> |
| Mulligan •               | <del>\$1,500</del> <b>SOLD</b> |
|                          |                                |