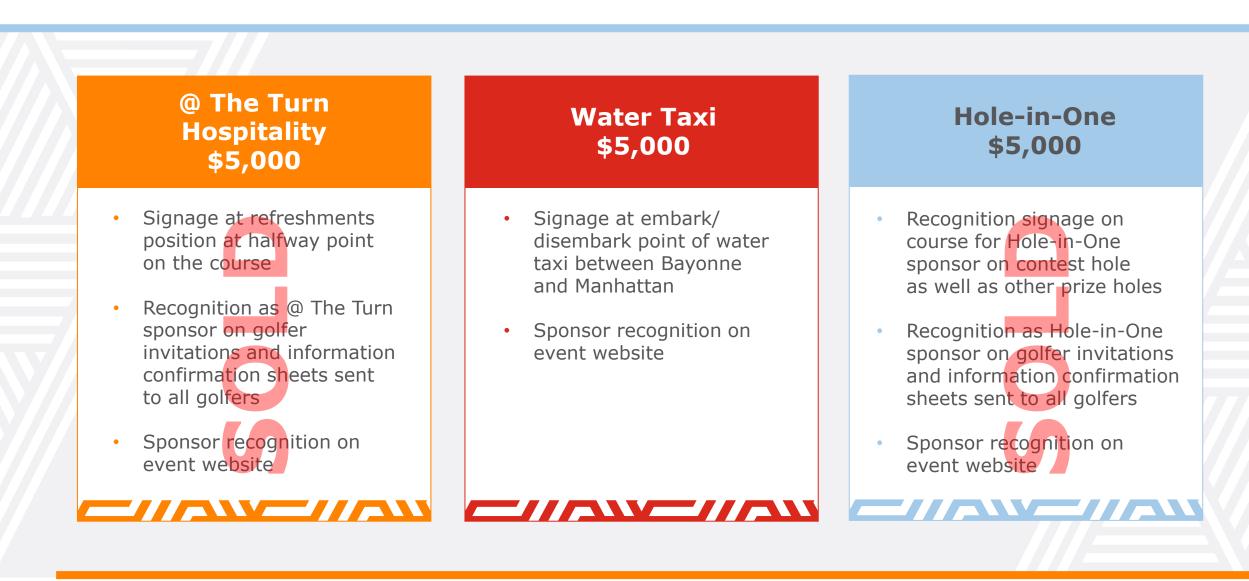

### **Marketing Promotional Opportunities**

(non-player)

| Live Scoring Leaderboard | \$10,000                       |
|--------------------------|--------------------------------|
| Hole 7 Hospitality •     | <del>\$7,500</del> <b>SOLD</b> |
| Trick Shot Pro •         | \$7,500                        |
| @ The Turn Hospitality • | <del>\$5,000</del> <b>SOLD</b> |
| Water Taxi •             | \$5,000                        |
| Hole-in-One •            | <del>\$5,000</del> <b>SOLD</b> |
| Driving Range •          | \$3,000                        |
| Closest to the Pin •     | \$3,000                        |
| Longest Drive •          | \$3,000                        |
| Putting Challenge •      | <del>\$3,000</del> <b>SOLD</b> |
| Mulligan •               | <del>\$1,500</del> <b>SOLD</b> |
|                          |                                |